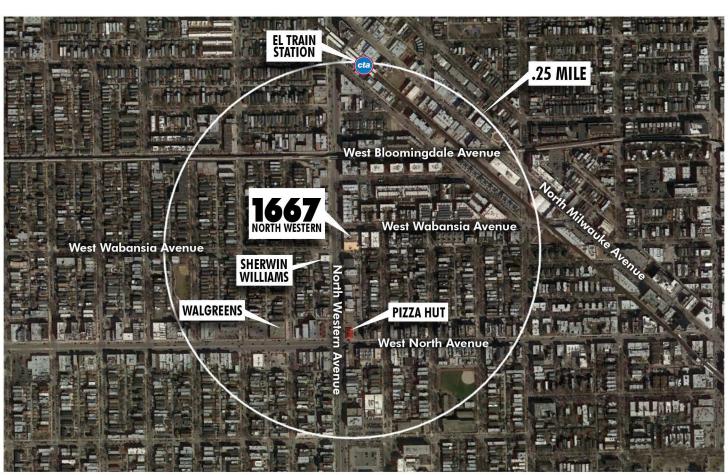

# **Kyle Young**

Associate
224.402.0789 cel
630.303.4701 direct
kyle.young@blackshire.net

www.blackshire.net

- New construction
- Available Fall 2018
- 4,500 sf. Retail Space/Divisible
- Exciting New Retail Development!
- Enclosed Parking Spaces Available
- Bucktown location lighted intersection
- 1 block from the new 606 Trail and 3 blocks to the Blue Line train
- Parking spaces Interior parking available at an extra cost
- 15 foot parkway adjacent
- Bicycle Parking Spaces
- Ceiling height: 16' 5"
- Rental Rate: \$32.50/sq ft NNN

# 2.2M TRAIN RIDERS ANNUALLY